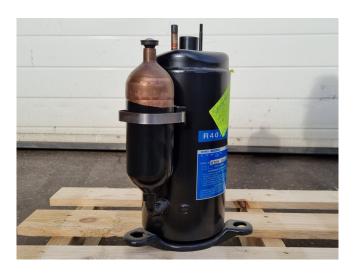

#### **Used Sanyo C-RN80HSA**

New Sanyo C-RN80HSA scroll compressor on Freon. Capacity based on the use of R407C.

\*Why choose for HOSBV? Were not only the largest used refrigeration specialist in Europe, but also, we deliver all equipment including an extensive test, warranty and industrial cleaning. \*If requested we are happy to arrange your shipment.