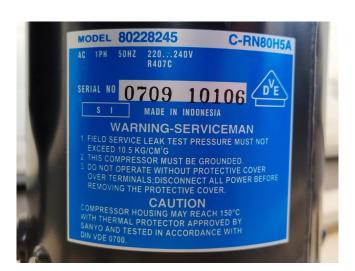

## **Specifications**

| Brand                                           | Sanyo                                                                                       |
|-------------------------------------------------|---------------------------------------------------------------------------------------------|
| Туре                                            | C-RN80HSA                                                                                   |
| Refrigerant                                     | Freon                                                                                       |
| Refrigerant type                                | R407C                                                                                       |
| kW at $+10^{\circ}\text{C}/+40^{\circ}\text{C}$ | 3,6*                                                                                        |
| kW at 0°C/+40°C                                 | 2,6*                                                                                        |
| kW at -5°C/+40°C                                | 2,1*                                                                                        |
| kW at -10°C/+40°C                               | 1,7*                                                                                        |
| Liquid line filter drier                        | /                                                                                           |
| Remarks                                         |                                                                                             |
| Remarks                                         | *Capacity based on                                                                          |
| Remarks                                         | *Capacity based on Freon type: R407C                                                        |
| Remarks   Remarks                               | •                                                                                           |
|                                                 | Freon type: R407C                                                                           |
|                                                 | Freon type: R407C *Capacity based on                                                        |
|                                                 | Freon type: R407C  *Capacity based on condensing temperature:                               |
| Remarks                                         | *Capacity based on condensing temperature: 40,5 °C                                          |
| Remarks   <br>Weight in kg.                     | Freon type: R407C  *Capacity based on condensing temperature: 40,5 °C  12,7                 |
| Remarks   <br>Weight in kg.                     | Freon type: R407C  *Capacity based on condensing temperature: 40,5 °C  12,7  210x170x320 mm |

#### **Used Sanyo C-RN80HSA**

New Sanyo C-RN80HSA scroll compressor on Freon. Capacity based on the use of R407C.

\*Why choose for HOSBV? Were not only the largest used refrigeration specialist in Europe, but also, we deliver all equipment including an extensive test, warranty and industrial cleaning. \*If requested we are happy to arrange your shipment.