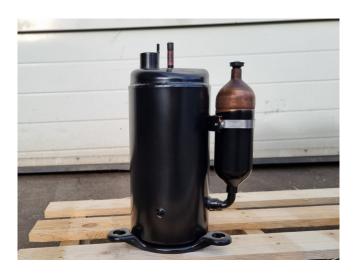

# Sanyo C-RN80HSA

#### **Used Sanyo C-RN80HSA**

New Sanyo C-RN80HSA scroll compressor on Freon. Capacity based on the use of R407C.

\*Why choose for HOSBV? Were not only the largest used refrigeration specialist in Europe, but also, we deliver all equipment including an extensive test, warranty and industrial cleaning. \*If requested we are happy to arrange your shipment.