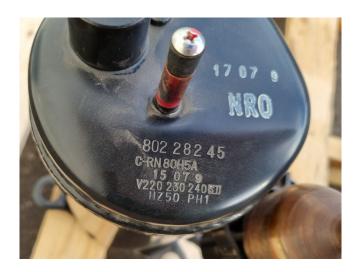

# Sanyo C-RN80HSA

#### **Used Sanyo C-RN80HSA**

New Sanyo C-RN80HSA scroll compressor on Freon. Capacity based on the use of R407C.

\*Why choose for HOSBV? Were not only the largest used refrigeration specialist in Europe, but also, we deliver all equipment including an extensive test, warranty and industrial cleaning. \*If requested we are happy to arrange your shipment.